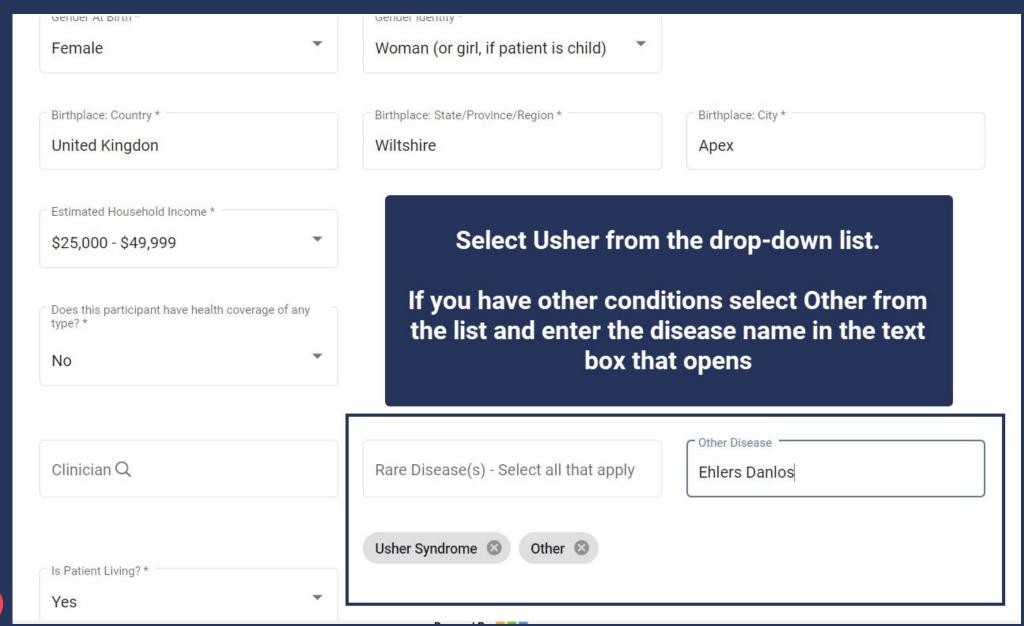

#### Diagnosis Survey

#### Diagnosis Survey

General health and development questions are asked in this survey. To help RARE-X identify and prioritize future focused groups of questions, please provide ALL known participant conditions/diagnoses/genetic diagnoses below, starting with the most current diagnosis (one condition/diagnosis/genetic diagnosis per line).