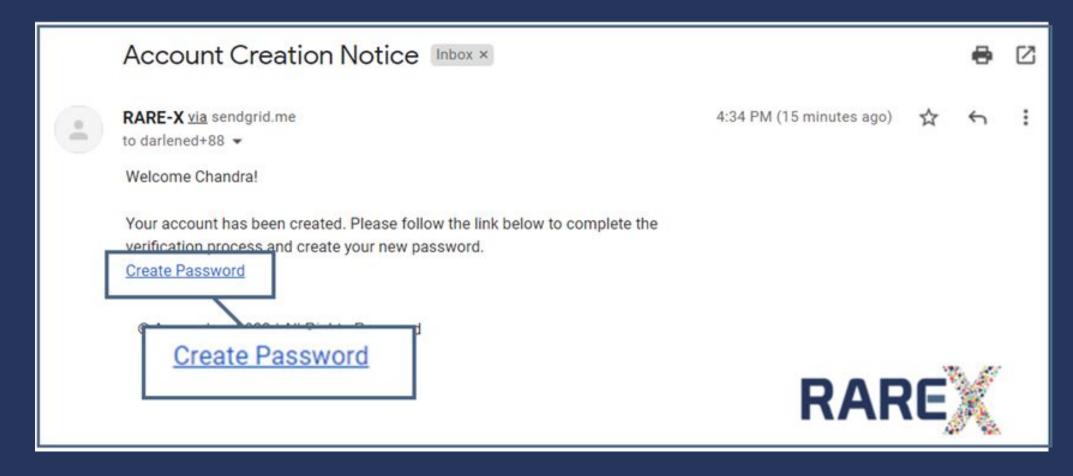

#### **Receive Account Creation Email**

If you do not receive a response within a few minutes, check your spam/junk folder