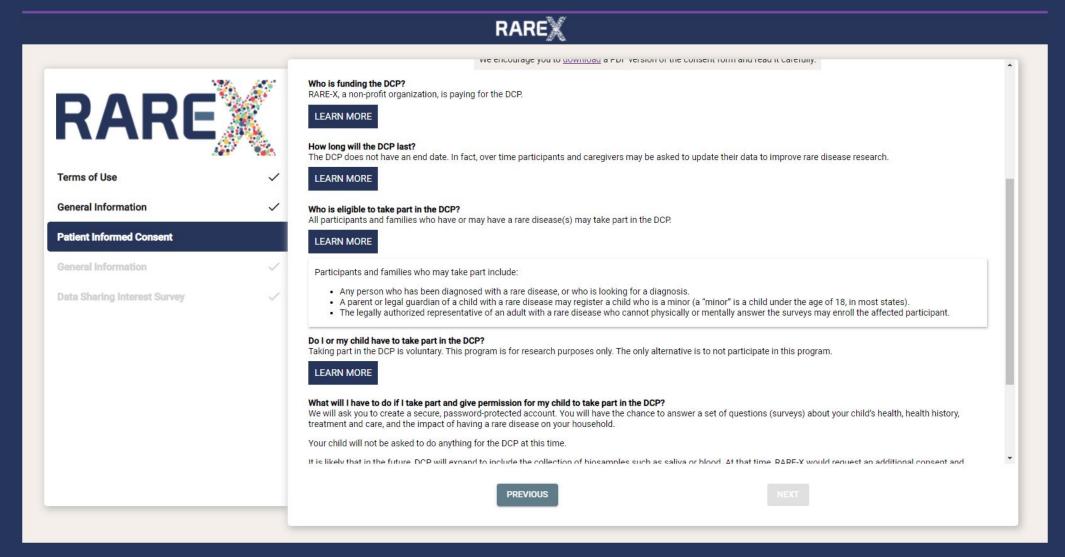

-X site and entering the Data

Translate »



# First-time Login Page (Pre-Qualifications Page)

All biological parents of underaged children with Usher syndrome would be considered "carriers" and should also choose "Patient Participant" in addition to "Caregiver"



#### **Receive Account Creation Email**



If you do not receive a response within a few minutes, check your spam/junk folder



## Email Verification (multi-factor for your privacy)

1. Request your verification code



2. Confirm your verification code



3. Create your password





## Login to the DCP



Sign in with your email address

Email Address

Forgot your password?

Password

Sign in

PRIVACY POLICY

TERMS OF USE



#### **Terms of Use**





#### Informed Consent - 8 Pages of Detailed Q&A to Ensure Understanding





#### Check all that apply

## Informed Consent

| I am taking part in the RARE-X DCP for one or more of the following reasons (Check all that apply) *                                                                            |
|---------------------------------------------------------------------------------------------------------------------------------------------------------------------------------|
| You have stated that you have or may have a rare disease.                                                                                                                       |
| You are the Parent or Caregiver of a person who has or may have a rare disease.                                                                                                 |
| You are the legally author