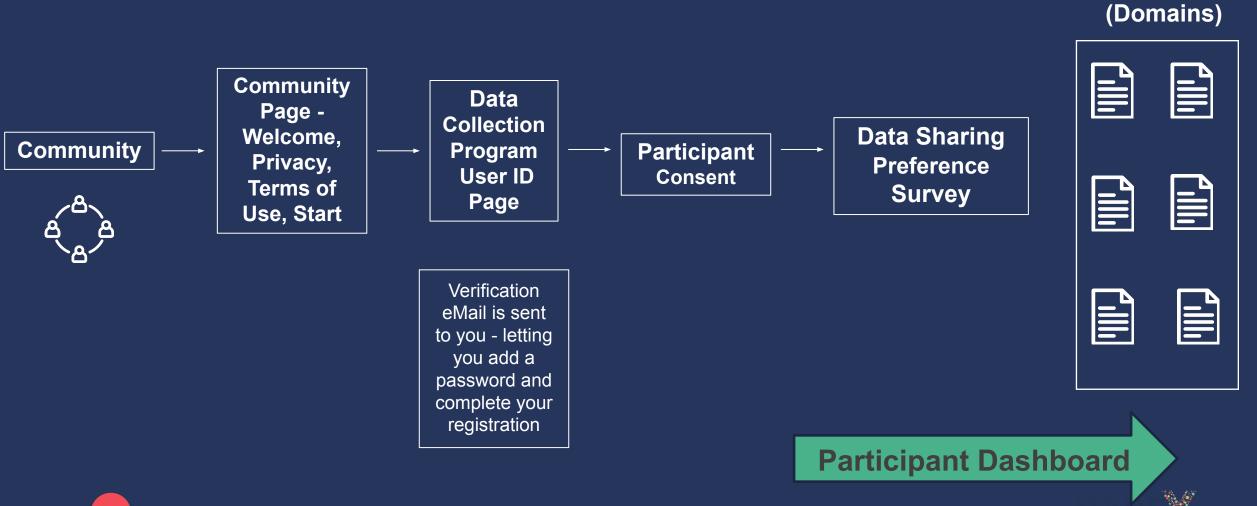

#### **RARE-X Data Collection Portal**

## Participant Journey in the Data Collection Portal

**Survey Topics** 