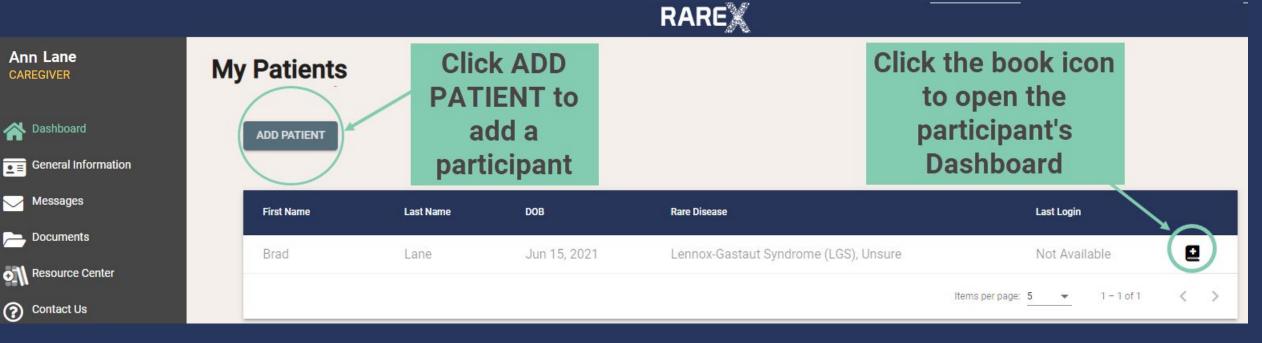

o review the research. The IRB has scientists and nonscientists as part of the committee. When you make this choice, a researcher must present written proof of the IRB's approval, or proof of exemption, of their study before they can access the participant's data for their research. Page 2 of 3

**NEXT** 





#### **Medical Records**

Are you interested in having your medical records connected to the data you provide on RARE-X? \* You will be contacted when this option is available.



Yes



#### Other Possible Data Sources

We know that you may have participated in other studies/data collection. Are you interested in having the data from those studies connected to your data in RARE-X? \*

You will be contacted when this option is available.



Yes



No





## **Caregiver Dashboard**





Ann Lane

**CAREGIVER** 

Mashboard Dashboard

Messages

Documents

Resource Center

Contact Us

## Adding a participant to Your Caregiver Dashboard







#### **Caregiver Dashboard**





## My Dashboard

| Dashboard                              | Choose the Diagnosis Survey to provide more detailed information about the diagnosis