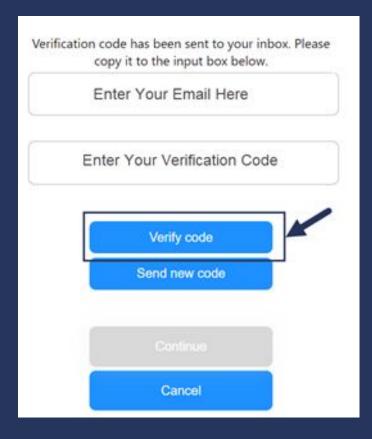

## Email Verification (multi-factor for your privacy)

1. Request your verification code

2. Confirm your verification code

3. Create your password