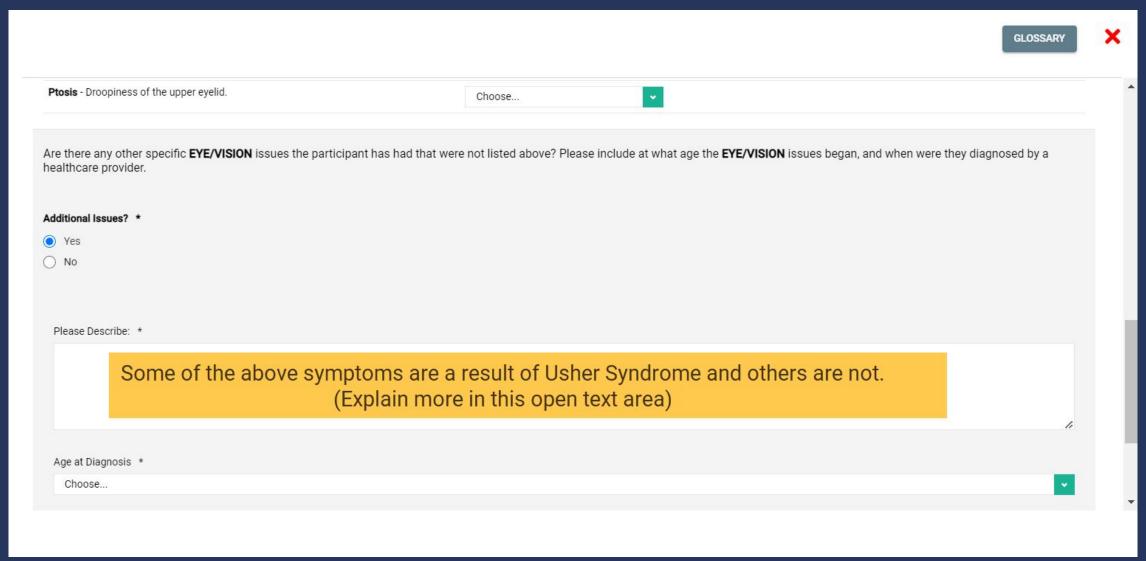

## Level 2 - Eyes/Vision Survey (partial)

What specific EYE/VISION issues has the participant had? At what age did the EYE/VISION issues begin, and when were they diagnosed by a healthcare provider?

|                                                                                                                                                                                                | Do you see this symptom * |   |
|------------------------------------------------------------------------------------------------------------------------------------------------------------------------------------------------|---------------------------|---|
| Eye movement issues - Eyes have unusual movement such as "lazy eye" (strabismus), or eye tremors (nystagmus), etc                                                                              | Choose                    | • |
| Visual Impairment - Vision loss that cannot be corrected by conventional means, such as refractive correction, medications, or surgery.                                                        | Choose                    | • |
| Difference in eye size - Eye size differs from what is usual such as a small eye size (mircophthalmia) or lack of eye development (anophthalmia), etc.                                         | Choose                    | • |
| Unusual Iris - The colored part of the eye, called the iris, has freckles/spots or eye color differs between eyes.                                                                             | Choose                    | * |
| Coloboma - A notched pupil.                                                                                                                                                                    | Choose                    | ¥ |
| Lens issue - Can be classified as:                                                                                                                                                             | Choose                    | • |
| <ul> <li>Cataracts</li> <li>Abnormality of lens shape</li> <li>Aplasia/Hypoplasia of the lens</li> <li>Ectopia lentis</li> <li>Pseudophakia</li> <li>Phakodonesis</li> </ul>                   |                           |   |
| Major vision issues - Issues may include blindness, color blindness, night vision problems, floaters, or light sensitivity, etc Please do NOT include minor nearsightedness or farsightedness. | Choose                    | • |
| Farsightedness - Also called hyperopia or hypermetropia; things up close look fuzzy.                                                                                                           | Choose                    | ٧ |
| Nearsightedness - Also called myopia; things in the distance look fuzzy.                                                                                                                       | Choose                    | ٠ |

#### Level 2 Surveys - Adding Additional Symptoms at the Bottom