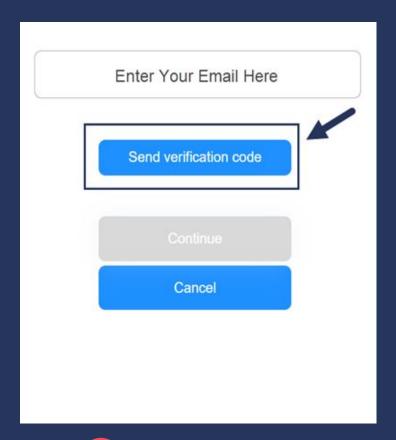

## Email Verification (multi-factor for your privacy)

1. Request your verification code

2. Confirm your verification code

3. Create your password