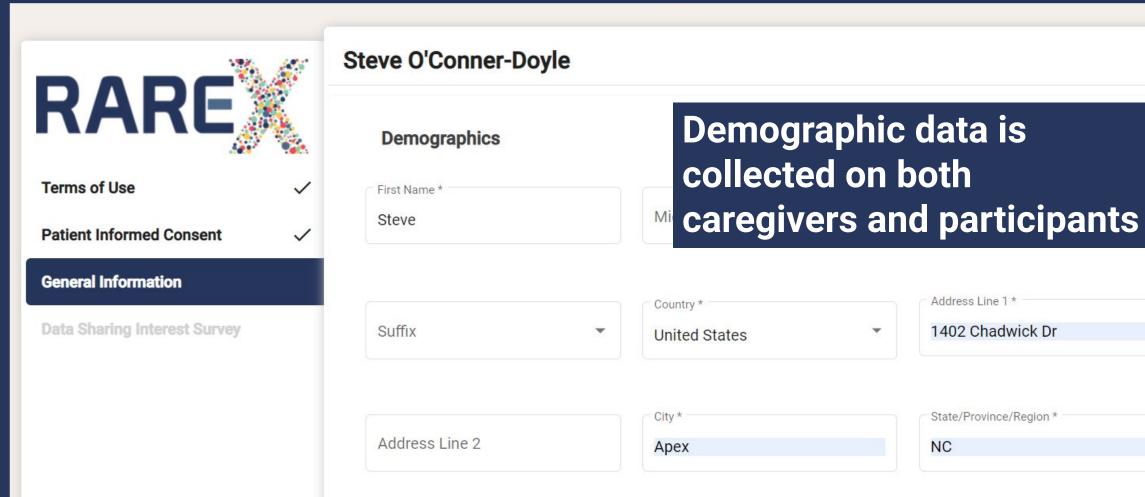

|
| ○ No                                                                                                                                                                            |
| RARE-X or a qualified patient organization may contact me if a researcher thinks that I qualify to be part of a clinical trial/study. *                                         |
| ○ Yes                                                                                                                                                                           |
| O No                                                                                                                                                                            |



#### General Information - Demographics







#### General Information – Other Information





By selecting

General Research

your participant's data

will reach the most

researchers

(recommended)

#### Type of research

You choose the **type of research** you would like the participant's data to be used for. You must choose **one** of the following two types of research:



1. General Research

This is the broadest type of research. When you choose General Research, researchers may use the participant's data for:

#### a. Health/Medical/Biomedical Research

Researchers can access and use the participant's data to learn more about a health condition, its causes, symptoms, progression, and treatments. This type of research could include research on any health condition, even if it is not a rare disease.

and

- b. Other kinds o