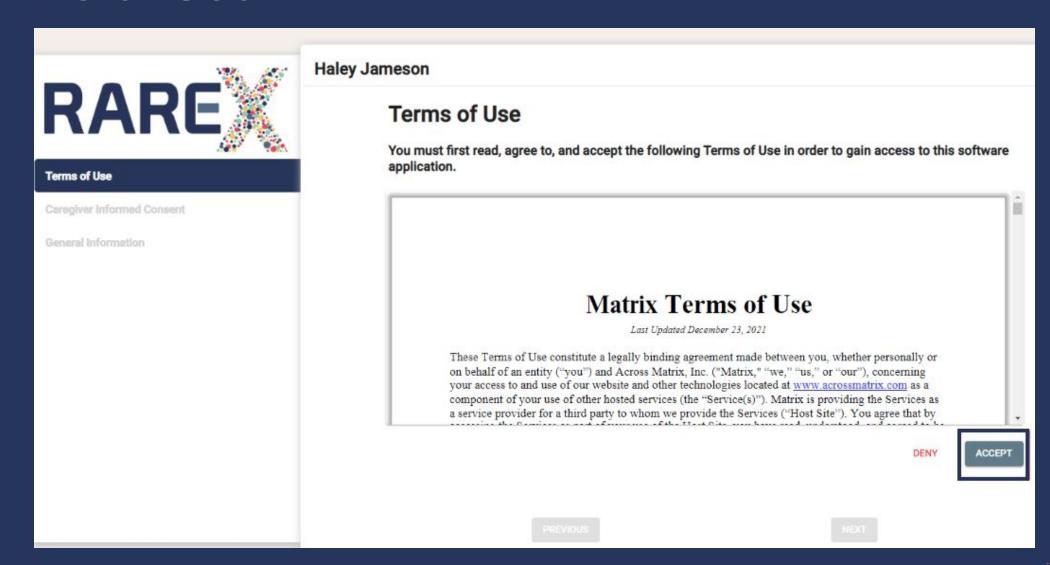

to the <u>RARE-X Terms of Use</u>

By clicking Login you are leaving the RARE-X site and entering the Data

Translate »



# First-time Login Page (Pre-Qualifications Page)

All biological parents of underaged children with Usher syndrome would be considered "carriers" and should also choose "Patient Participant" in addition to "Caregiver"



#### **Receive Account Creation Email**



If you do not receive a response within a few minutes, check your spam/junk folder



## Email Verification (multi-factor for your privacy)

1. Request your verification code



2. Confirm your verification code



3. Create your password





## Login to the DCP



Sign in with your email address

Email Address

Forgot your password?

Password

Sign in

PRIVACY POLICY

TERMS OF USE



#### **Terms of Use**





#### Informed Consent - 8 Pages of Detailed Q&A to Ensure Understanding





#### Check all that apply

## Informed Consent

| I am taking part in the RARE-X DCP for one or more of the following reasons (Check all that apply) *                                                                            |
|---------------------------------------------------------------------------------------------------------------------------------------------------------------------------------|
| You have stated that you have or may have a rare disease.                                                                                                                       |
| You are the Parent or Caregiver of a person who has or may have a rare disease.