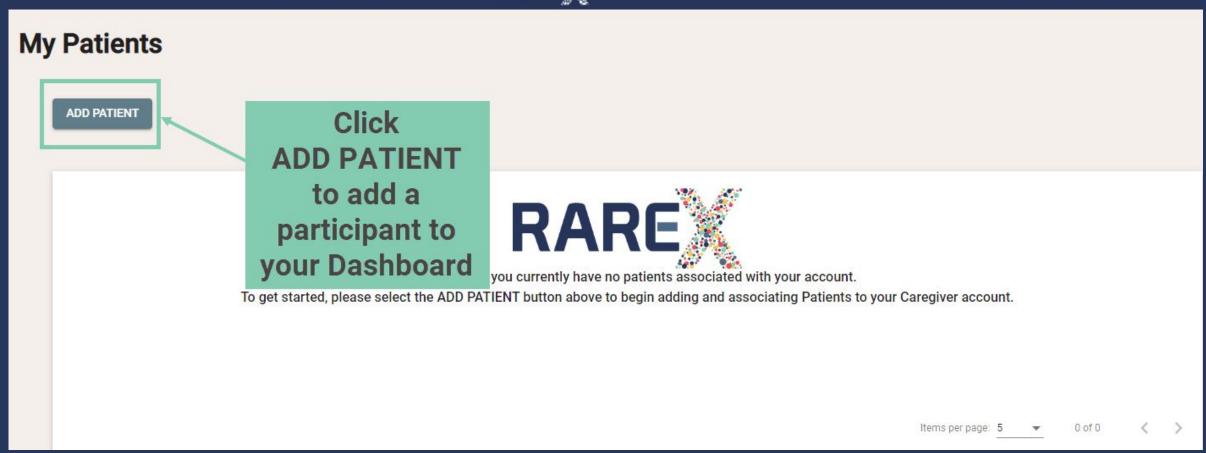

of the IRB's approval, or proof of exemption, of their study before they can access the participant's data for their research. Page 2 of 3

**NEXT** 





#### **Medical Records**

Are you interested in having your medical records connected to the data you provide on RARE-X? \* You will be contacted when this option is available.



Yes



#### Other Possible Data Sources

We know that you may have participated in other studies/data collection. Are you interested in having the data from those studies connected to your data in RARE-X? \*

You will be contacted when this option is available.



Yes



No





## **Caregiver Dashboard**





Ann Lane

**CAREGIVER** 

Mashboard Dashboard

Messages

Documents

Resource Center

Contact Us

## Adding a participant to Your Caregiver Dashboard







#### **Caregiver Dashboard**





## My Dashboard

| Dashboard                              | Choose the Diagnosis Survey to provide more detailed information about the diagnosis