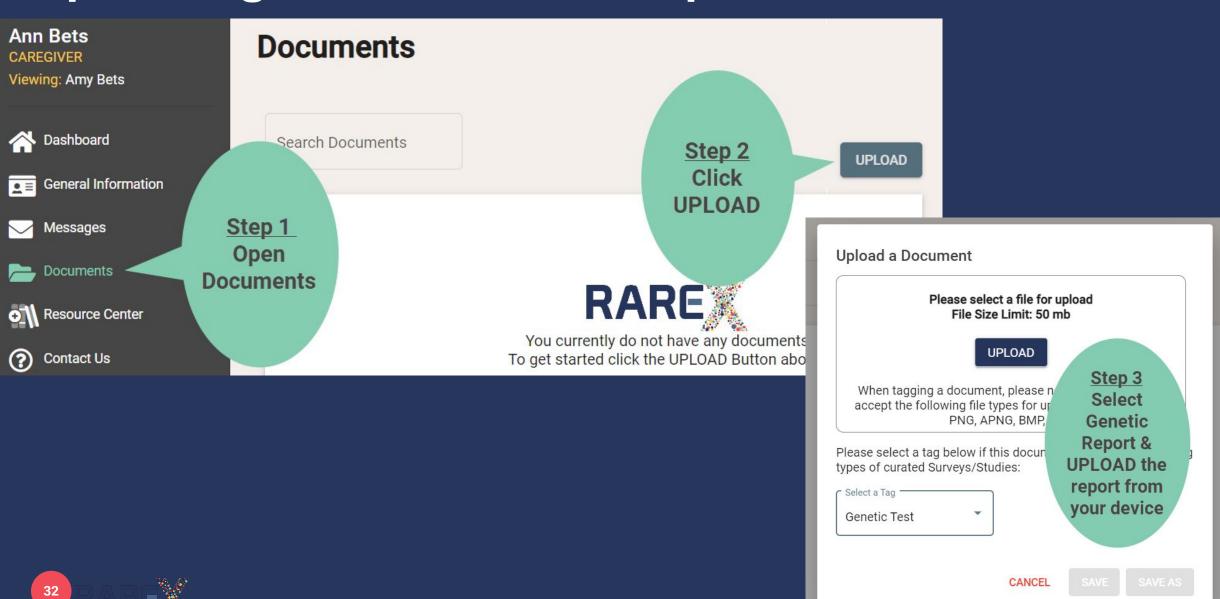

|       |
|   | Do you have genetic reports or summaries to upload? *  ** Instructions for uploading a copy of your genetic test report(s) will be provided after you complete this survey.  Yes (I have had testing and I have a copy)  No (I have had testing but I do NOT have a copy)                                     |       |
| П | The fit make make teasing wat the triate a copy)                                                                                                                                                                                                                                                              |       |



## **Uploading a Genetic Test Report**



## Level 2 Surveys





#### **Answering Level 2 Surveys**





## Level 2 - Eyes/Vision Survey (partial)

What specific EYE/VISION issues has the participant had? At what age did the EYE/VISION issues begin, and when were they diagnosed by a healthcare provider?

|                                                                                                                                                                                                | Do you see this symptom * |   |
|------------------------------------------------------------------------------------------------------------------------------------------------------------------------------------------------|---------------------------|---|
| Eye movement issues - Eyes have unusual movement such as "lazy eye" (strabism