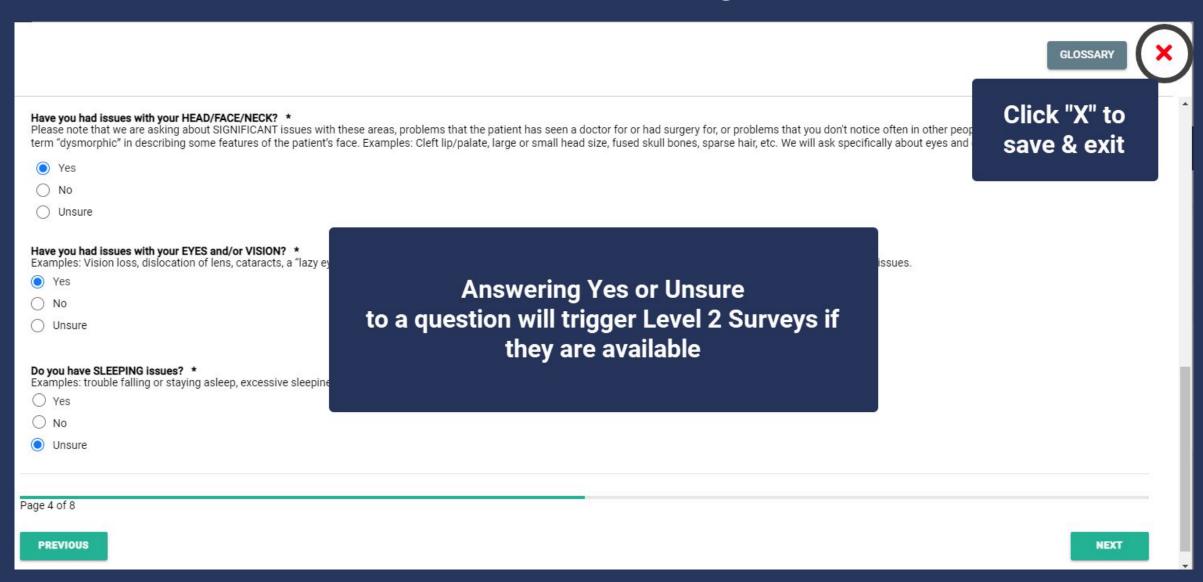

|                 | 2-5 minutes      | 5         | START  |



#### **Health and Development Survey**





## **Genetic Testing Information**

#### Health and Development Survey



|   |                                                                                                                                                                                                                                                                                                               | W. W. |
|---|---------------------------------------------------------------------------------------------------------------------------------------------------------------------------------------------------------------------------------------------------------------------------------------------------------------|-------|
|   | In this survey, "participant" refers to the patient with the rare disease. If yo