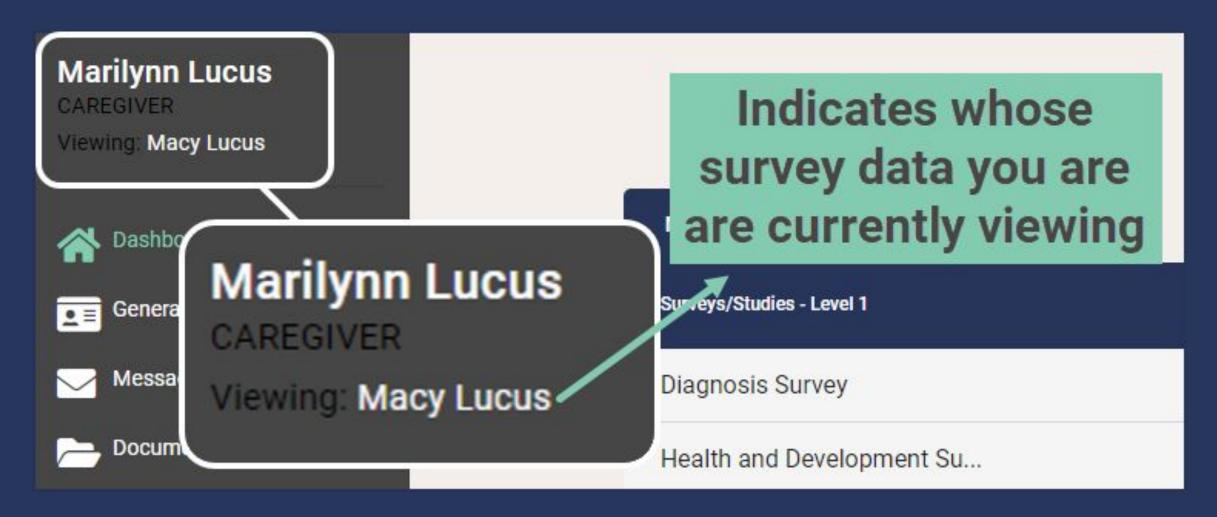

#### Health and Development Survey

|   |                                                                                                                                                                                                                                                                                                               | W. W. |
|---|---------------------------------------------------------------------------------------------------------------------------------------------------------------------------------------------------------------------------------------------------------------------------------------------------------------|-------|
|   | In this survey, "participant" refers to the patient with the rare disease. If you are a Caregiver viewing an associated patient's record (i.e., you see patient's name directly below your name in the upper left corner), then the "participant" referred to in this survey is the patient you are currently |       |
|   | Did you have genetic testing? *                                                                                                                                                                                                                                                                               |       |
|   | Yes                                                                                                                                                                                                                                                                                                           |       |
|   | ○ No                                                                                                                                                                                                                                                                                                          |       |
|   | O Unsure                                                                                                                                                                                                                                                                                                      |       |
|   |                                                                                                                                                                                                                                                                                                               |       |
|   | What was the reason for your genetic testing? *                                                                                                                                                                                                                                                               |       |
|   | I have had symptoms of a genetic condition.                                                                                                                                                                                                                                                                   |       |
|   | The doctor/I wanted to confirm a diagnosis that was suspected based on my symptoms.                                                                                                                                                                                                                           |       |
|   | I have a family history of a genetic disorder and was showing symptoms of that disorder - wanted to confirm diagnosis.                                                                                                                                                                                        |       |
|   | ✓ I have a family history of a genetic disorder and was NOT showing symptoms of the disorder - wanted to assess my risk.                                                                                                                                                                                      |       |
|   | I am healthy and wanted to be proactive about my health.                                                                                                                                                                                                                                                      |       |
|   | Unsure                                                                                                                                                                                                                                                                                                        |       |
|   | Do you have genetic reports or summaries to upload? *  ** Instructions for uploading a copy of your genetic test report(s) will be provided after you complete this survey.  Yes (I have had testing and I have a copy)  No (I have had testing but I do NOT have a copy)                                     |       |
| П | The fit make make teasing wat the triate a copy)                                                                                                                                                                                                                                                              |       |