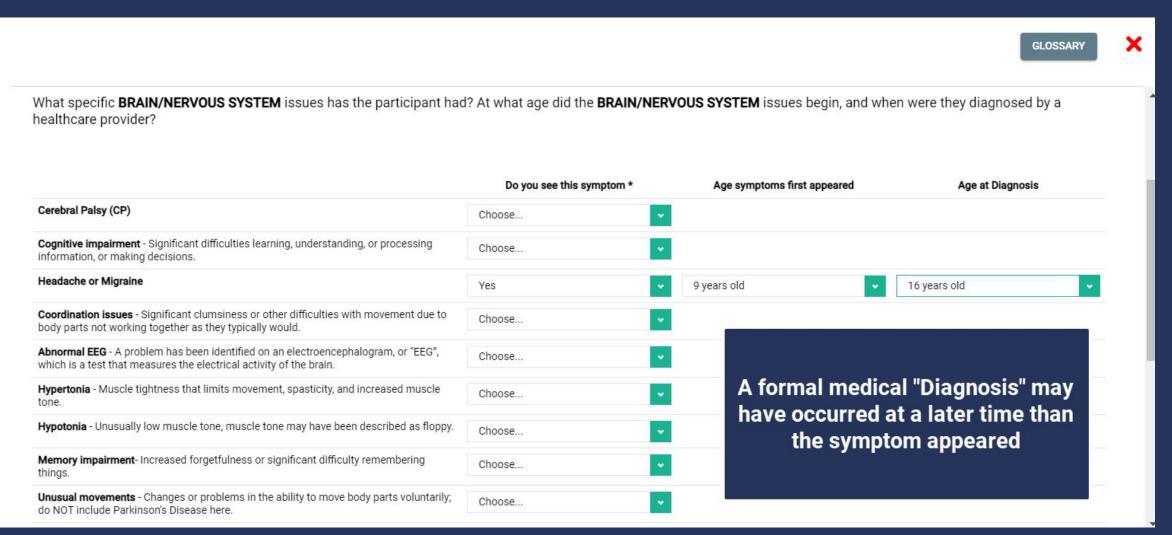

vironment.}$                                                                                                   | Choose                    |                             |                  |
| <b>Vertigo</b> - Abnormal sensation of spinning/dizziness while the body is not moving                                                                                                                                                                        | Choose                    |                             |                  |

Are there any other specific **EAR/HEARING** issues the participant has had that were not listed above? Please include at what age the **EAR/HEARING** issues began, and at what age were they diagnosed by a healthcare provider.



#### Level 2 Brain - Nervous System Survey





#### Diagnosis Survey

#### Diagnosis Survey



General health and development questions are asked in this survey. To help RARE-X identify and prioritize future focused groups of questions, please provide ALL known participant conditions/diagnoses/genetic diagnoses below, starting with the most current diagnosis (one condition/diagnosis/genetic diagnosis per line).

| Include any diagnosis or symptom that you                | u have   | not reported on yet or feel you need           | d to pr | rovide more detail about.                    | You can ac                                |
|----------------------------------------------------------|----------|------------------------------------------------|---------|----------------------------------------------|----------------------------