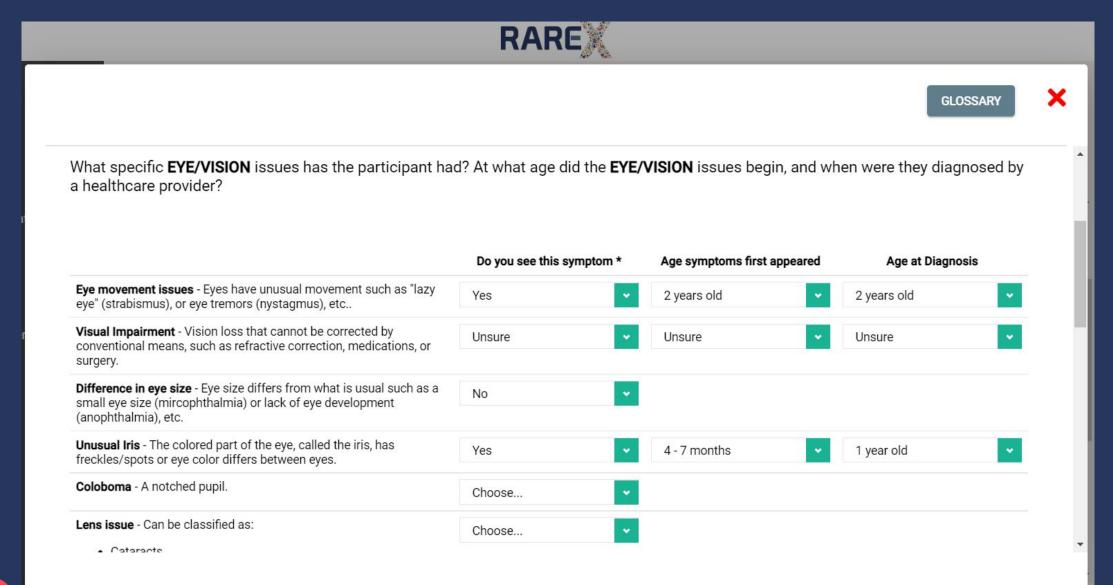

## Level 2 - Eyes/Vision Survey (partial)

What specific EYE/VISION issues has the participant had? At what age did the EYE/VISION issues begin, and when were they diagnosed by a healthcare provider?

|                                                                                                                                                                                                | Do you see this symptom * |   |
|------------------------------------------------------------------------------------------------------------------------------------------------------------------------------------------------|---------------------------|---|
| Eye movement issues - Eyes have unusual movement such as "lazy eye" (strabismus), or eye tremors (nystagmus), etc                                                                              | Choose                    | • |
| Visual Impairment - Vision loss that cannot be corrected by conventional means, such as refractive correction, medications, or surgery.                                                        | Choose                    | • |
| Difference in eye size - Eye size differs from what is usual such as a small eye size (mircophthalmia) or lack of eye development (anophthalmia), etc.                                         | Choose                    | • |
| Unusual Iris - The colored part of the eye, called the iris, has freckles/spots or eye color differs between eyes.                                                                             | Choose                    | * |
| Coloboma - A notched pupil.                                                                                                                                                                    | Choose                    | ¥ |
| Lens issue - Can be classified as:                                                                                                                                                             | Choose                    | • |
| <ul> <li>Cataracts</li> <li>Abnormality of lens shape</li> <li>Aplasia/Hypoplasia of the lens</li> <li>Ectopia lentis</li> <li>Pseudophakia</li> <li>Phakodonesis</li> </ul>                   |                           |   |
| Major vision issues - Issues may include blindness, color blindness, night vision problems, floaters, or light sensitivity, etc Please do NOT include minor nearsightedness or farsightedness. | Choose                    | • |
| Farsightedness - Also called hyperopia or hypermetropia; things up close look fuzzy.                                                                                                           | Choose                    | ٧ |
| Nearsightedness - Also called myopia; things in the distance look fuzzy.                                                                                                                       | Choose                    | ٠ |