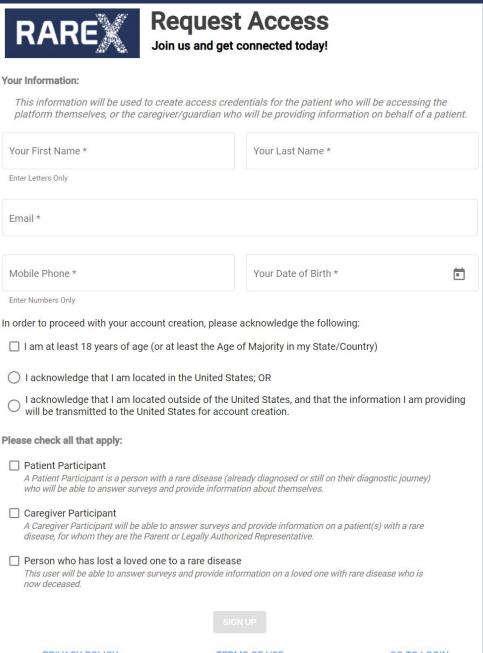

# First-time Login Page (Pre-Qualifications Page)

All biological parents of underaged children with Usher syndrome would be considered "carriers" and should also choose "Patient Participant" in addition to "Caregiver"