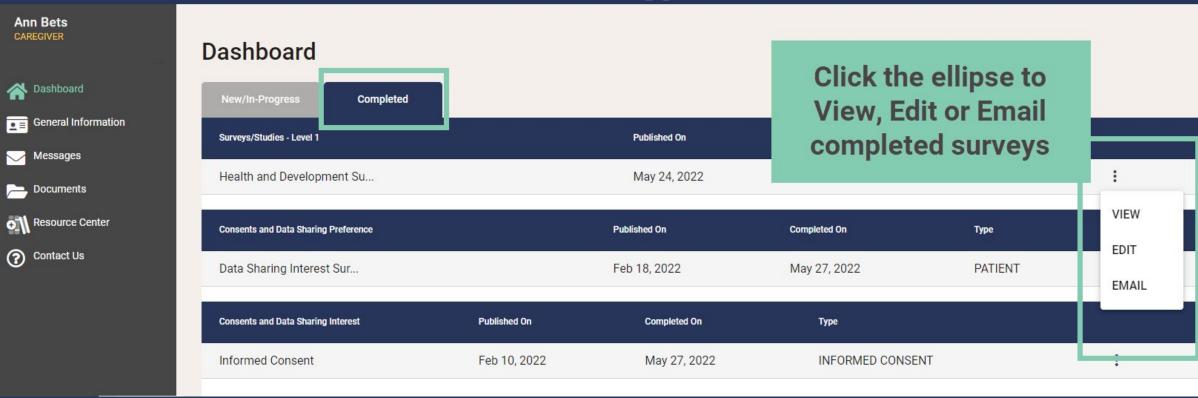

|                                                            |                                        |



#### Dashboard – Completed Tab







# How is this data collection different from other data collection programs?

- Comprehensive across all body systems
- This is YOUR community's data collection program
- Ability to do cross-disease research
- Return of de-identified summary data to community
- Complement other studies
- Ability to update over years and years showing progression of disease





## https://www.perkins.org/accessibility-statement/

#### Use TalkBack to browse the web with Chrome

You can get spoken feedback when you use TalkBack in the Chrome browser.

To learn more, complete the TalkBack tutorial.

#### Contents

Explore pages with reading controls

Explore pages with a keyboard

Read articles in simplified view

Related resources

Get help

#### Explore pages with reading controls

To cycle through the