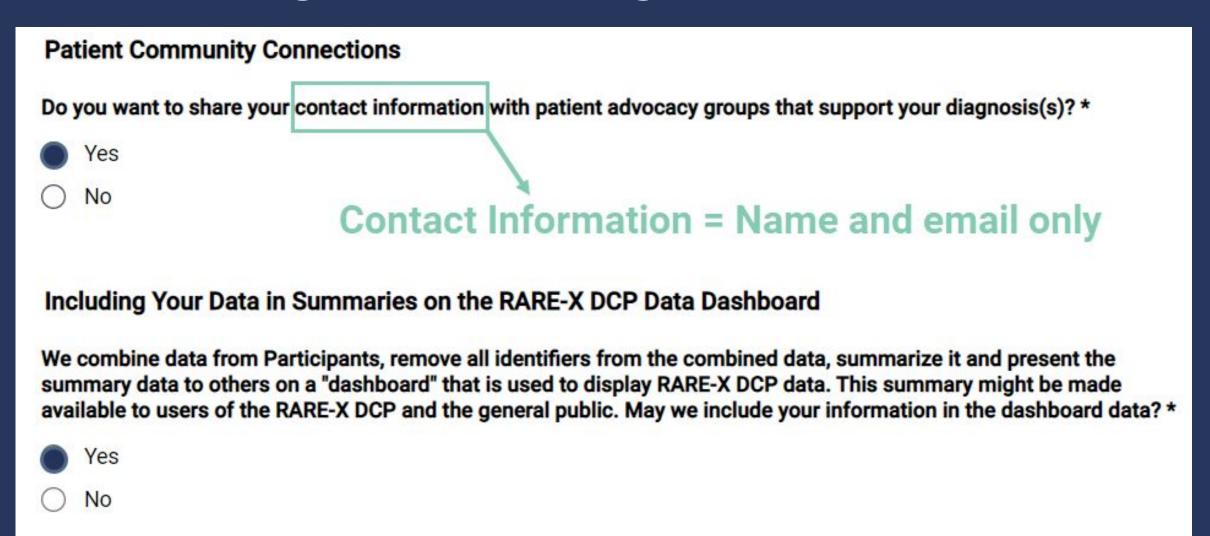

#### Check all that apply

## Informed Consent

| I am taking part in the RARE-X DCP for one or more of the following reasons (Check all that apply) *                                                                            |
|---------------------------------------------------------------------------------------------------------------------------------------------------------------------------------|
| You have stated that you have or may have a rare disease.                                                                                                                       |
| You are the Parent or Caregiver of a person who has or may have a rare disease.                                                                                                 |
| You are the legally authorized representative of a person who has or may have a rare disease.                                                                                   |
| You are the family member, other than a parent, caregiver or legally authorized representative of a person who has or may have a                                                |
| rare disease.                                                                                                                                                                   |
| You have lost a person who had or may have had rare disease.                                                                                                                    |
| part in the DCP.  RARE-X may contact me with follow-up research surveys and invitations to take part in additional studies. I may choose to ignore these surveys/invitations. * |
| ○ Yes                                                                                                                                                                           |
| ○ No                                                                                                                                                                            |
| RARE-X or a qualified patient organization may contact me if a researcher thinks that I qualify to be part of a clinical trial/study. *                                         |
| ○ Yes                                                                                                                                                                           |
| O No                                                                                                                                                                            |