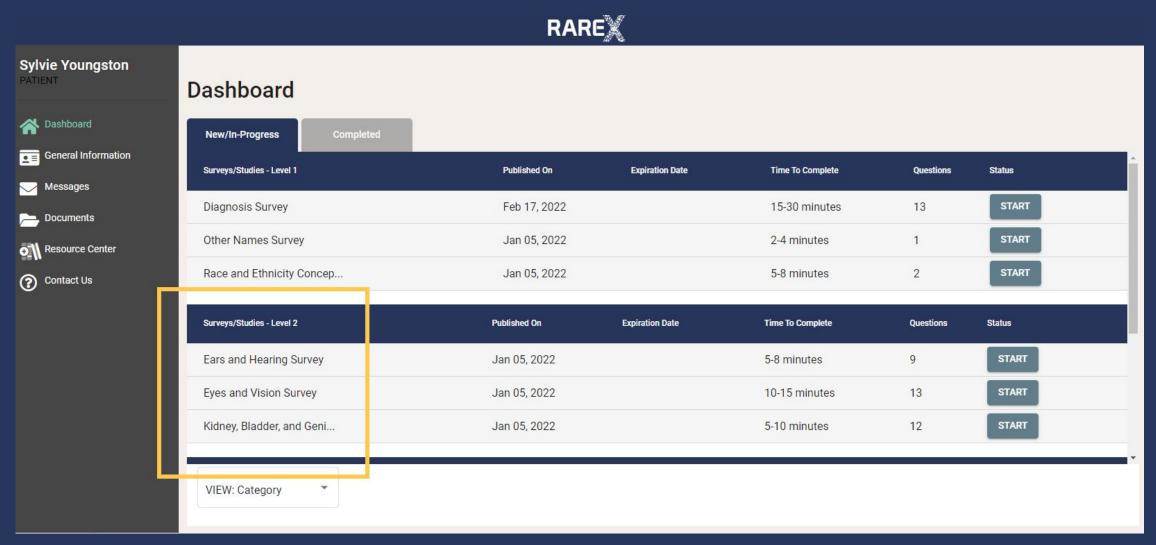

|       |
|   | Do you have genetic reports or summaries to upload? *  ** Instructions for uploading a copy of your genetic test report(s) will be provided after you complete this survey.  Yes (I have had testing and I have a copy)  No (I have had testing but I do NOT have a copy)                                     |       |
| П | The fit make make teasing wat the triate a copy)                                                                                                                                                                                                                                                              |       |



## **Uploading a Genetic Test Report**



## Level 2 Surveys





#### **Answering Level 2 Surveys**





## Level 2 - Eyes/Vision Survey (partial)

What specific EYE/VISION issues has the participant had? At what age did the EYE/VISION issues begin, and when were they diagnosed by a healthcare provider?

|                                                                                                                                                                                                | Do you see this symptom * |   |
|------------------------------------------------------------------------------------------------------------------------------------------------------------------------------------------------|---------------------------|---|
| Eye movement issues - Eyes have unusual movement such as "lazy eye" (strabismus), or eye tremors (n