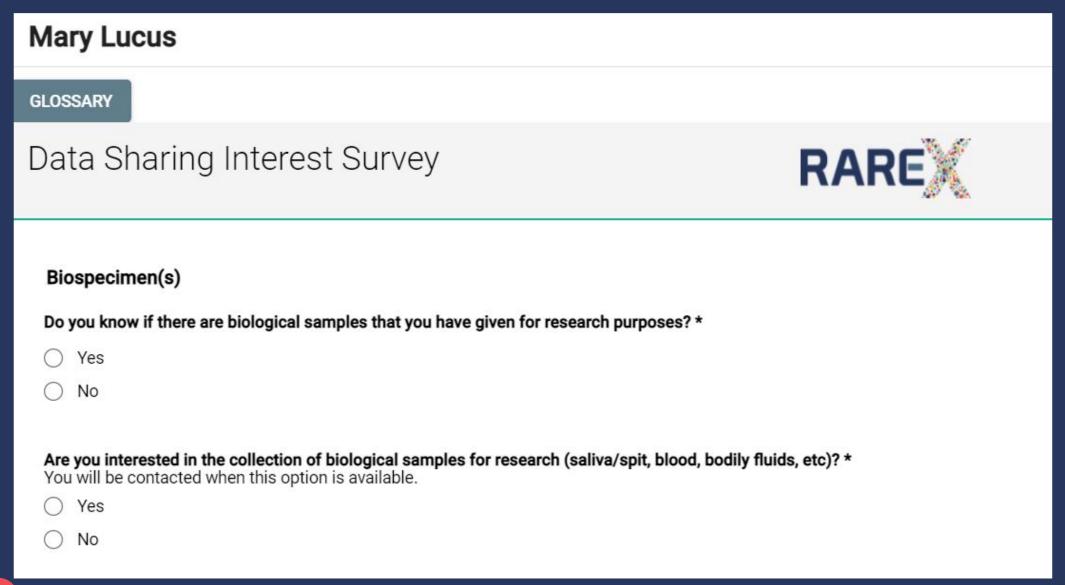

#### **Medical Records**

Are you interested in having your medical records connected to the data you provide on RARE-X? \* You will be contacted when this option is available.

Yes

#### Other Possible Data Sources

We know that you may have participated in other studies/data collection. Are you interested in having the data from those studies connected to your data in RARE-X? \*

You will be contacted when this option is available.

Yes

No