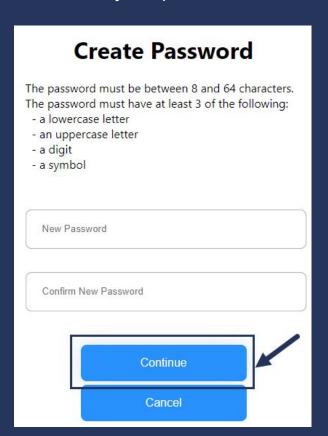

## Email Verification (multi-factor for your privacy)

1. Request your verification code

2. Confirm your verification code

3. Create your password